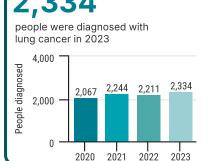

#### Survival outcomes

2,334 patients were diagnosed between 1 January and 31 December 2023. For these patients:

Median survival

One year survival

**262** days in 2022 **222** days in 2021

**224** days in 2020