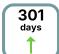

#### Survival outcomes

2,334 patients were diagnosed between 1 January and 31 December 2023. For these patients:

Median survival

One year survival

**262** days in 2022 **222** days in 2021

**224** days in 2020