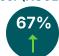

#### Treatment with curative intent for Non-Small Cell Lung Cancer (NSCLC)

of patients with NSCLC (stage 1/2, Performance Status (PS) 0-2) received treatment with curative intent\*

**76%** in 2022 **67%** in 2021 **68%** in 2020