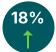

of patients with NSCLC (stage 3A, PS 0-2) received treatment with curative intent\*\*

**61%** in 2022 **61%** in 2021

**48%** in 2020