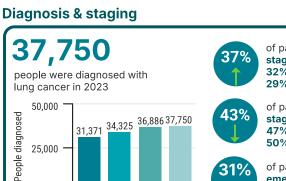

## **Summary of results for patients diagnosed in England 2023**

of patients were diagnosed at stage 1/2
32% in 2022, 30% in 2021 & 29% in 2020

of patients presented with stage 4 lung cancer 47% in 2022, 49% in 2021 & 50% in 2020

of patients were diagnosed after emergency admission 33% in 2022, 29% in 2021 & 29% in 2020

**83** days

Median time from referral to **surgery** in NSCLC stage 1/2 Median time from referral to **SACT** in NSCLC stage 3B-4